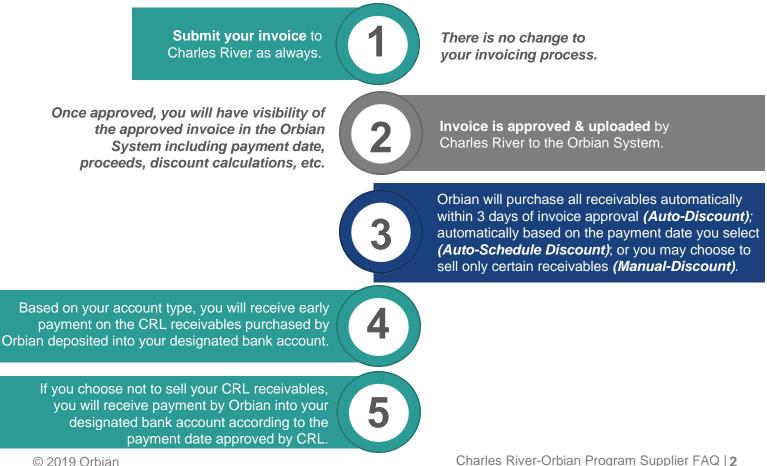

## Can I see a breakdown of the process to sell my receivables?

## When will we receive the cash proceeds for sold receivables?

If you elect to sell your receivables to Orbian, you will receive non-recourse cash deposited to your existing bank account:

- Within 3 business days of invoice approval by Charles River (Auto-Discount), or
- On your previously selected auto-payment date (any time up to 5 days prior to actual payment date) (Auto-Schedule Discount), or
- Within 3 business days from the date you manually elect to sell your receivable (Manual-Discount)

#### Title to the receivable does not transfer to Orbian until you receive the cash proceeds.

#### Do we have to sell all of our receivables?

No, you do not have to sell all or even any of your receivables to Orbian. Our **Manual-Discount** account option provides you with the flexibility to choose which receivables you want to sell to Orbian. With our **Auto-Discount** and **Auto-Schedule Discount** account options, all invoices approved and submitted to Orbian by Charles River will be automatically purchased by Orbian.